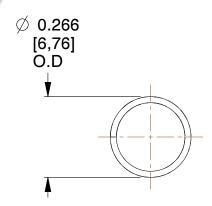

## **NOTES:**

1. Material: Music Wire

2. Finish: Zinc - Z 3. Ends: Closed

4. Total Coils: 12.500

5. Sugg. Max. Deflection: 0.730 (in)6. Sugg. Max. Load: 1.100 (lbs)

7. All Drawing Dimensions are in Inches [mm]