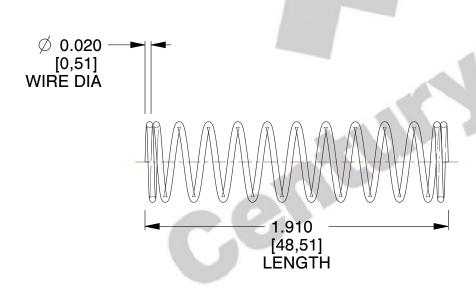

## **NOTES:**

1. Material: Music Wire

2. Finish: Zinc - Z 3. Ends: Closed

4. Total Coils: 12.500

5. Sugg. Max. Deflection: 0.730 (in)6. Sugg. Max. Load: 1.100 (lbs)

7. All Drawing Dimensions are in Inches [mm]