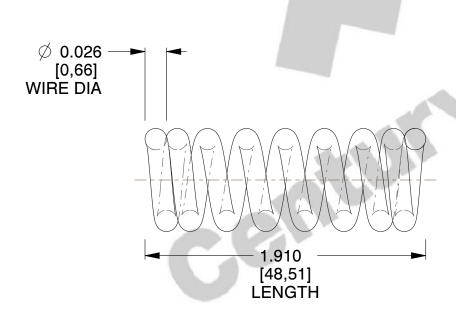

## **NOTES:**

1. Material: Music Wire 2. Finish: Glod Irridite

3. Ends: Closed 4. Total Coils: 8.000

5. Sugg. Max. Deflection: 0.060 (in) 6. Sugg. Max. Load : 7.300 (lbs)

7. All Drawing Dimensions are in Inches [mm]