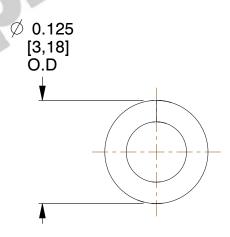

## **NOTES:**

1. Material: Music Wire 2. Finish: Glod Irridite

3. Ends: Closed 4. Total Coils: 8.000

5. Sugg. Max. Deflection: 0.060 (in) 6. Sugg. Max. Load : 7.300 (lbs)

7. All Drawing Dimensions are in Inches [mm]