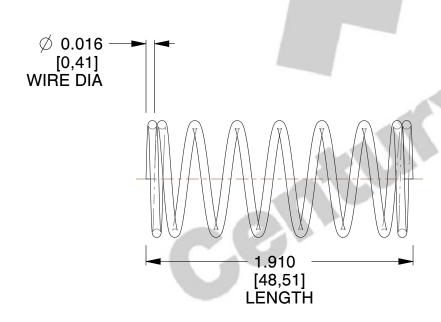

## **NOTES:**

Material : Music Wire
Finish : Glod Irridite

3. Ends : Closed 4. Total Coils : 8.500

5. Sugg. Max. Deflection: 0.350 (in)6. Sugg. Max. Load: 0.600 (lbs)

7. All Drawing Dimensions are in Inches [mm]