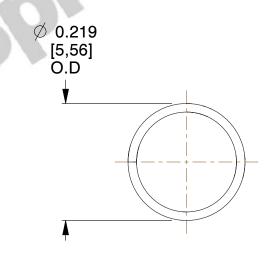

## **NOTES:**

Material : Music Wire
Finish : Glod Irridite

3. Ends : Closed 4. Total Coils : 8.500

5. Sugg. Max. Deflection: 0.350 (in)6. Sugg. Max. Load: 0.600 (lbs)

7. All Drawing Dimensions are in Inches [mm]