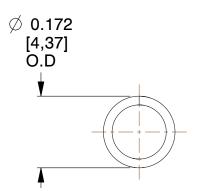

## **NOTES:**

1. Material: Music Wire

2. Finish: Zinc - Z 3. Ends: Closed

4. Total Coils: 12.000

5. Sugg. Max. Deflection: 0.390 (in)6. Sugg. Max. Load: 3.200 (lbs)

7. All Drawing Dimensions are in Inches [mm]