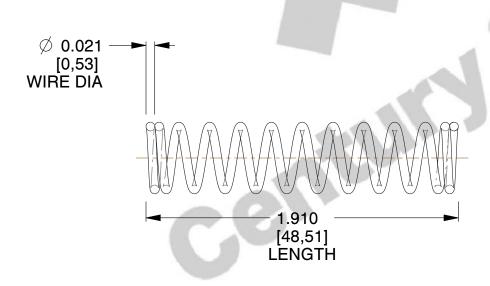

## **NOTES:**

1. Material: Music Wire

2. Finish: Zinc - Z 3. Ends: Closed

4. Total Coils: 12.000

5. Sugg. Max. Deflection: 0.390 (in)6. Sugg. Max. Load: 3.200 (lbs)

7. All Drawing Dimensions are in Inches [mm]