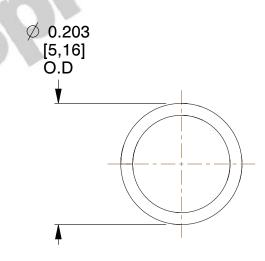

## **NOTES:**

1. Material : Music Wire 2. Finish : Glod Irridite

3. Ends : Closed 4. Total Coils : 6.500

5. Sugg. Max. Deflection: 0.280 (in)6. Sugg. Max. Load: 2.300 (lbs)

7. All Drawing Dimensions are in Inches [mm]