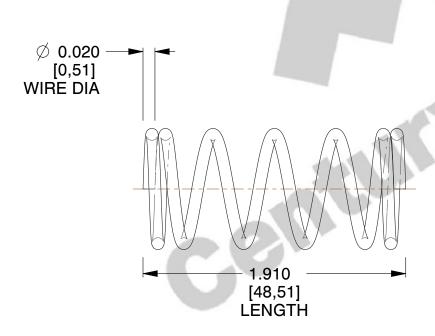

## **NOTES:**

1. Material : Music Wire 2. Finish : Glod Irridite

3. Ends : Closed 4. Total Coils : 6.500

5. Sugg. Max. Deflection: 0.280 (in)6. Sugg. Max. Load: 2.300 (lbs)

7. All Drawing Dimensions are in Inches [mm]