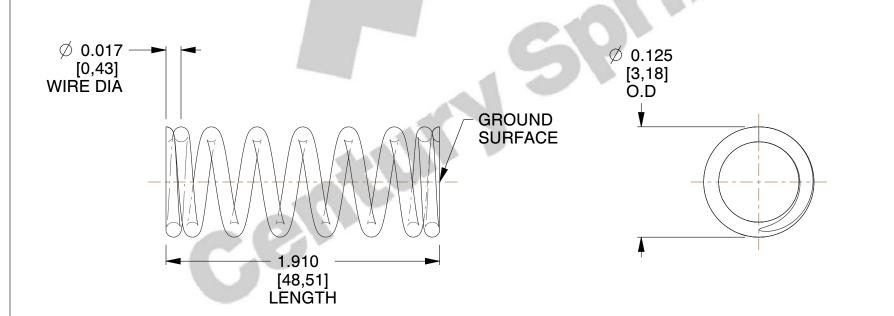

## **NOTES:**

1. Material : Music Wire

2. Finish: Gold Irridite - GI

3. Ends: Closed and Ground

4. Total Coils: 8.000

5. Sugg. Max. Deflection: 0.140 (in)

6. Sugg. Max. Load: 2.300 (lbs)

7. All Drawing Dimensions are in Inches [mm]

This file and any associated information and specifications are provided for reference and evaluation purposes only, and is subject to change without notice. MW Industries makes no representations, warranties or guarantees as to the appropriateness, accuracy, completeness, or suitability for any purpose, of the file, information or specifications. You are solely responsible for the use of the file, information or specifications.

This drawing is the property of MW Industries. It contains confidential, proprietary information that is MW Industries property. Do not disclose to or duplicate for others except as authorized by MW Industries.

SCALE

9.195

| COMPONENT      | SPRINGS |         |
|----------------|---------|---------|
| B1-14          |         | UNIT    |
|                |         | INCH [m |
| COMPRESSION SP | PRINGS  | SHEET   |
|                |         | 1 of 1  |