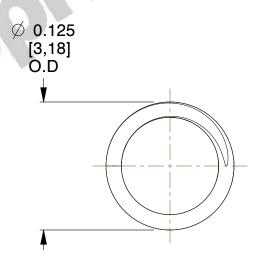

## **NOTES:**

Material : Music Wire
Finish : Gold Irridite - GI

3. Ends: Closed and Ground

4. Total Coils: 6.500

5. Sugg. Max. Deflection: 0.130 (in)6. Sugg. Max. Load: 1.600 (lbs)

7. All Drawing Dimensions are in Inches [mm]