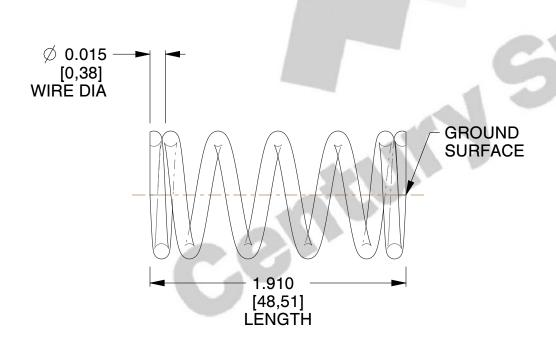

## **NOTES:**

Material : Music Wire
Finish : Gold Irridite - GI

3. Ends: Closed and Ground

4. Total Coils: 6.500

5. Sugg. Max. Deflection: 0.130 (in)6. Sugg. Max. Load: 1.600 (lbs)

7. All Drawing Dimensions are in Inches [mm]