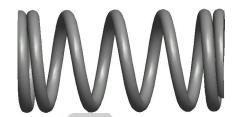

## **NOTES:**

Material : Music Wire
Finish : Gold Irridite - GI

3. Ends: Closed and Ground

4. Total Coils: 6.500

5. Sugg. Max. Deflection: 0.130 (in)6. Sugg. Max. Load: 1.600 (lbs)

7. All Drawing Dimensions are in Inches [mm]