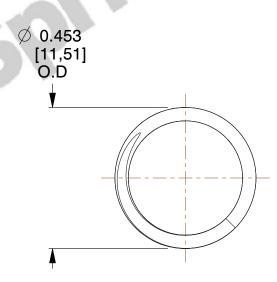

## **NOTES:**

1. Material : Spring Steel 2. Finish : Glod Irridite

3. Ends: Closed and Ground

4. Total Coils: 5.250

5. Sugg. Max. Deflection: 0.310 (in)6. Sugg. Max. Load: 6.800 (lbs)

7. All Drawing Dimensions are in Inches [mm]

SCALE

3.244

COMPONENT SPRINGS

B1-40

COMPRESSION SPRINGS

UNIT
INCH [mm]
SHEET