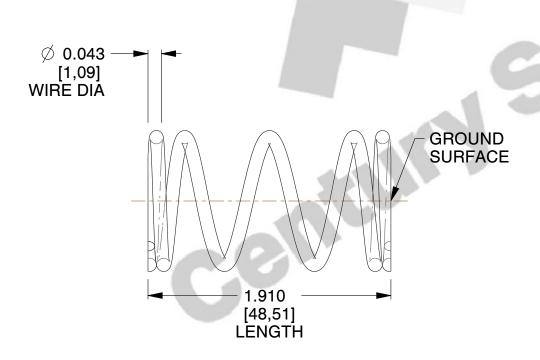

## **NOTES:**

1. Material : Spring Steel 2. Finish : Glod Irridite

3. Ends: Closed and Ground

4. Total Coils: 5.250

5. Sugg. Max. Deflection: 0.310 (in)6. Sugg. Max. Load: 6.800 (lbs)

7. All Drawing Dimensions are in Inches [mm]

SCALE

3.244

COMPONENT SPRINGS

B1-40

COMPRESSION SPRINGS

UNIT
INCH [mm]
SHEET