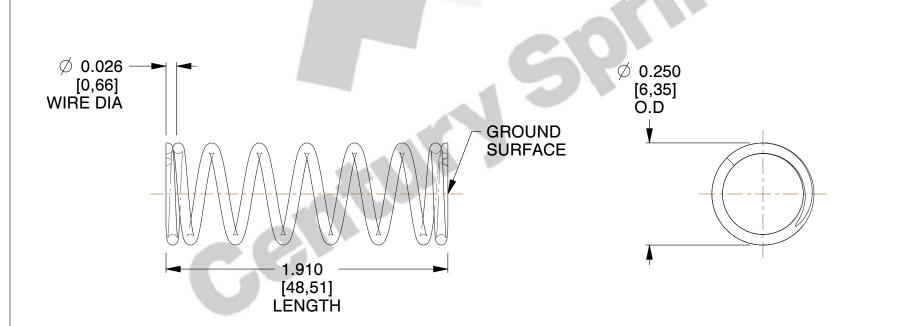

## **NOTES:**

1. Material : Stainless Steel

2. Finish: Glod Irridite

3. Ends: Closed and Ground

4. Total Coils: 8.250

5. Sugg. Max. Deflection: 0.320 (in)6. Sugg. Max. Load: 2.600 (lbs)

7. All Drawing Dimensions are in Inches [mm]