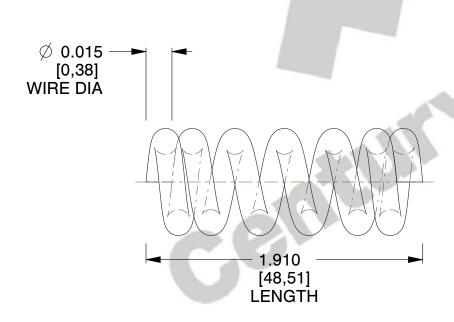

## **NOTES:**

Material : Music Wire
Finish : Glod Irridite

3. Ends : Closed 4. Total Coils : 6.500

5. Sugg. Max. Deflection: 0.020 (in)6. Sugg. Max. Load: 2.900 (lbs)

7. All Drawing Dimensions are in Inches [mm]