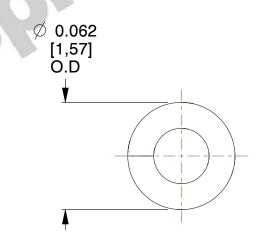

## **NOTES:**

Material : Music Wire
Finish : Glod Irridite

3. Ends : Closed 4. Total Coils : 6.500

5. Sugg. Max. Deflection: 0.020 (in)6. Sugg. Max. Load: 2.900 (lbs)

7. All Drawing Dimensions are in Inches [mm]