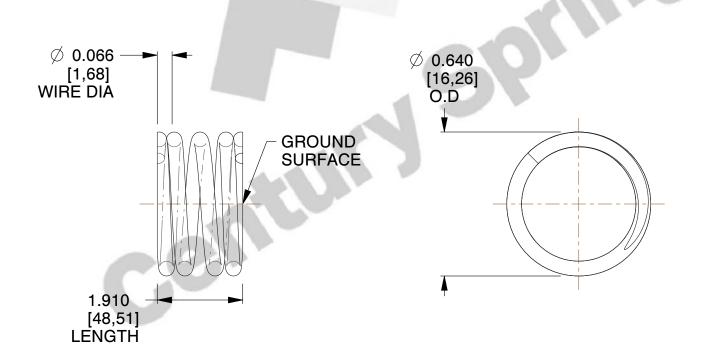

## **NOTES:**

1. Material: Stainless Steel

2. Finish: Glod Irridite

3. Ends: Closed and Ground

4. Total Coils: 4.250

5. Sugg. Max. Deflection: 0.090 (in) 6. Sugg. Max. Load: 5.400 (lbs)

7. All Drawing Dimensions are in Inches [mm]

2.344

SCALE

COMPONENT **SPRINGS** UNIT B<sub>10</sub>-13 INCH [mm] SHEET **COMPRESSION SPRINGS** 1 of 1