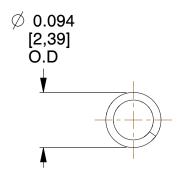

## **NOTES:**

1. Material: Music Wire

2. Finish: Zinc - Z 3. Ends: Closed

4. Total Coils: 21.300

5. Sugg. Max. Deflection: 0.270 (in)6. Sugg. Max. Load: 1.100 (lbs)

7. All Drawing Dimensions are in Inches [mm]

COMPONENT

B10-14

COMPRESSION SPRINGS

UNIT

**SPRINGS** 

INCH [mm]

1 of 1

www.centuryspring.com 800.237.5225 You are solely responsible for the use of the file, information or specifications.