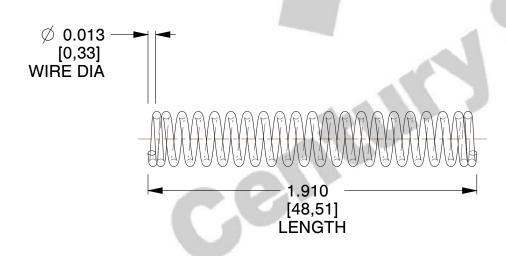

## **NOTES:**

1. Material: Music Wire

2. Finish: Zinc - Z 3. Ends: Closed

4. Total Coils: 21.300

5. Sugg. Max. Deflection: 0.270 (in)6. Sugg. Max. Load: 1.100 (lbs)

7. All Drawing Dimensions are in Inches [mm]

COMPONENT

B10-14

COMPRESSION SPRINGS

UNIT

**SPRINGS** 

INCH [mm]

1 of 1

www.centuryspring.com 800.237.5225 You are solely responsible for the use of the file, information or specifications.