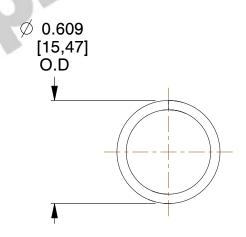

## **NOTES:**

1. Material: Spring Steel

2. Finish: Zinc - Z 3. Ends: Closed

4. Total Coils: 10.000

5. Sugg. Max. Deflection: 1.000 (in) 6. Sugg. Max. Load: 9.900 (lbs)

7. All Drawing Dimensions are in Inches [mm]