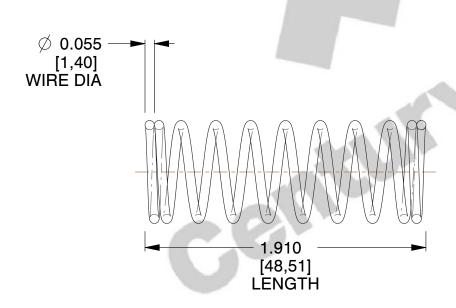

## **NOTES:**

1. Material: Spring Steel

2. Finish: Zinc - Z 3. Ends: Closed

4. Total Coils: 10.000

5. Sugg. Max. Deflection: 1.000 (in) 6. Sugg. Max. Load: 9.900 (lbs)

7. All Drawing Dimensions are in Inches [mm]