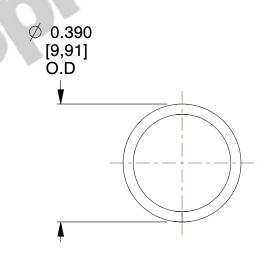

## **NOTES:**

1. Material : Spring Steel 2. Finish : Glod Irridite

3. Ends : Closed 4. Total Coils : 5.000

5. Sugg. Max. Deflection: 0.290 (in)6. Sugg. Max. Load: 4.100 (lbs)

7. All Drawing Dimensions are in Inches [mm]