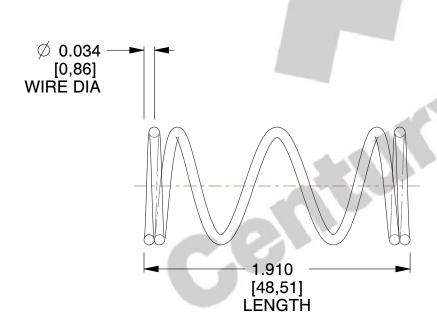

## **NOTES:**

1. Material : Spring Steel 2. Finish : Glod Irridite

3. Ends : Closed 4. Total Coils : 5.000

5. Sugg. Max. Deflection: 0.290 (in)6. Sugg. Max. Load: 4.100 (lbs)

7. All Drawing Dimensions are in Inches [mm]