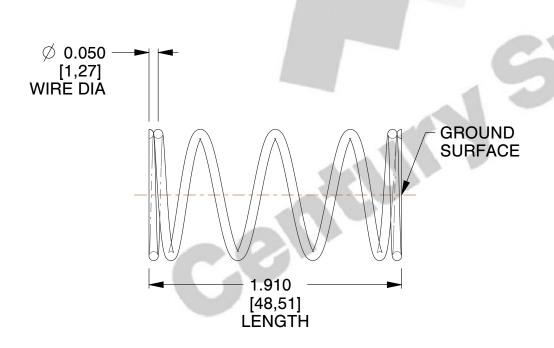

## **NOTES:**

1. Material : Spring Steel 2. Finish : Glod Irridite

3. Ends: Closed and Ground

4. Total Coils: 6.000

5. Sugg. Max. Deflection : 0.840 (in)6. Sugg. Max. Load : 6.300 (lbs)

7. All Drawing Dimensions are in Inches [mm]

SCALE

1.907

| COMPONENT          | SPRINGS |          |
|--------------------|---------|----------|
| B10-56             |         | UNIT     |
|                    |         | INCH [mr |
| COMPRESSION SPRING | PRINGS  | SHEET    |
|                    |         | 1 of 1   |