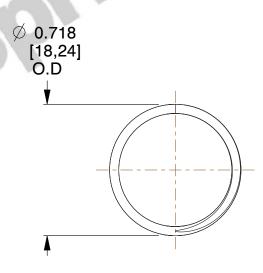

## **NOTES:**

1. Material : Spring Steel 2. Finish : Glod Irridite

3. Ends: Closed and Ground

4. Total Coils: 6.000

5. Sugg. Max. Deflection : 0.840 (in)6. Sugg. Max. Load : 6.300 (lbs)

7. All Drawing Dimensions are in Inches [mm]

SCALE

1.907

| COMPONENT          | SPRINGS |          |
|--------------------|---------|----------|
| B10-56             |         | UNIT     |
|                    |         | INCH [mr |
| COMPRESSION SPRING | PRINGS  | SHEET    |
|                    |         | 1 of 1   |