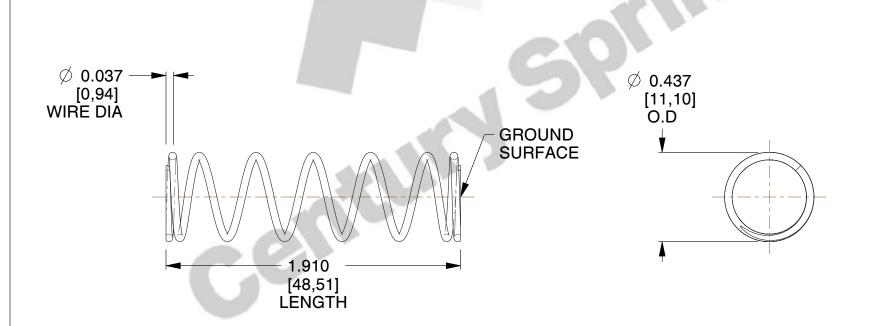

## **NOTES:**

1. Material : Spring Steel

2. Finish: Zinc - Z

3. Ends: Closed and Ground

4. Total Coils: 7.750

5. Sugg. Max. Deflection: 0.610 (in)6. Sugg. Max. Load: 4.500 (lbs)

7. All Drawing Dimensions are in Inches [mm]

SCALE

2.131

COMPONENT SPRINGS

B10-66

COMPRESSION SPRINGS

UNIT
INCH [mm]
SHEET
1 of 1