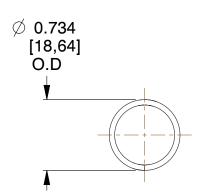

## **NOTES:**

Material : Spring Steel
Finish : Glod Irridite

3. Ends : Closed 4. Total Coils : 9.000

5. Sugg. Max. Deflection: 1.300 (in) 6. Sugg. Max. Load: 8.700 (lbs)

7. All Drawing Dimensions are in Inches [mm]