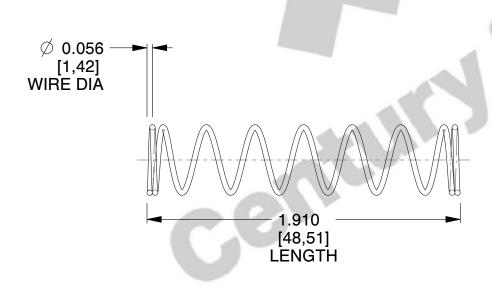

## **NOTES:**

Material : Spring Steel
Finish : Glod Irridite

3. Ends : Closed 4. Total Coils : 9.000

5. Sugg. Max. Deflection: 1.300 (in) 6. Sugg. Max. Load: 8.700 (lbs)

7. All Drawing Dimensions are in Inches [mm]