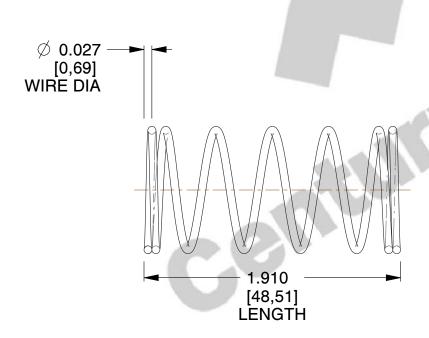

## **NOTES:**

1. Material : Music Wire 2. Finish : Glod Irridite

3. Ends : Closed 4. Total Coils : 7.000

5. Sugg. Max. Deflection: 0.660 (in)6. Sugg. Max. Load: 1.500 (lbs)

7. All Drawing Dimensions are in Inches [mm]