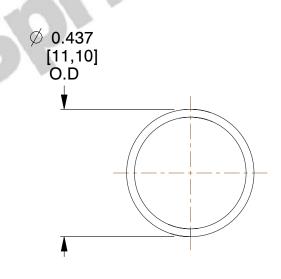

## **NOTES:**

1. Material : Music Wire 2. Finish : Glod Irridite

3. Ends : Closed 4. Total Coils : 7.000

5. Sugg. Max. Deflection: 0.660 (in)6. Sugg. Max. Load: 1.500 (lbs)

7. All Drawing Dimensions are in Inches [mm]