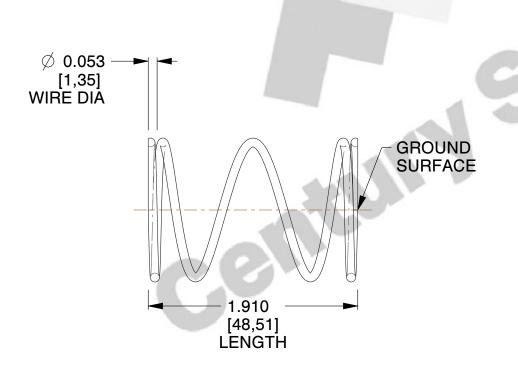

## **NOTES:**

1. Material : Spring Steel

2. Finish: Zinc - Z

3. Ends: Closed and Ground

4. Total Coils: 4.500

5. Sugg. Max. Deflection: 0.730 (in)6. Sugg. Max. Load: 6.300 (lbs)

7. All Drawing Dimensions are in Inches [mm]

SCALE

1.746

| COMPONENT          | SPRINGS |           |
|--------------------|---------|-----------|
| B11-69             |         | UNIT      |
|                    |         | INCH [mm] |
| COMPRESSION SPRING | PRINGS  | SHEET     |
|                    |         | 1 of 1    |