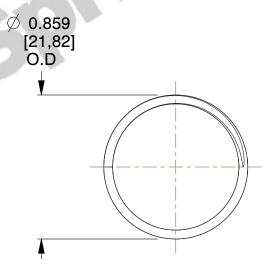

## **NOTES:**

1. Material : Spring Steel

2. Finish: Zinc - Z

3. Ends: Closed and Ground

4. Total Coils: 4.500

5. Sugg. Max. Deflection: 0.730 (in)6. Sugg. Max. Load: 6.300 (lbs)

7. All Drawing Dimensions are in Inches [mm]

SCALE

1.746

| COMPONENT          | SPRINGS |           |
|--------------------|---------|-----------|
| B11-69             |         | UNIT      |
|                    |         | INCH [mm] |
| COMPRESSION SPRING | PRINGS  | SHEET     |
|                    |         | 1 of 1    |