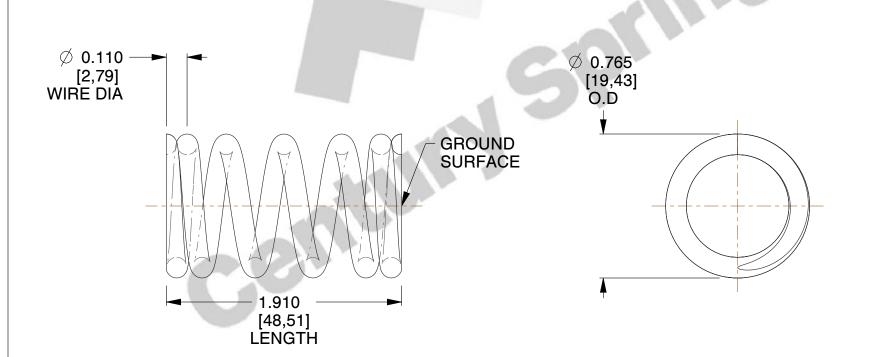

## **NOTES:**

1. Material : Spring Steel

2. Finish: Zinc - Z

3. Ends: Closed and Ground

4. Total Coils: 6.000

5. Sugg. Max. Deflection: 0.290 (in)6. Sugg. Max. Load: 54.000 (lbs)

7. All Drawing Dimensions are in Inches [mm]