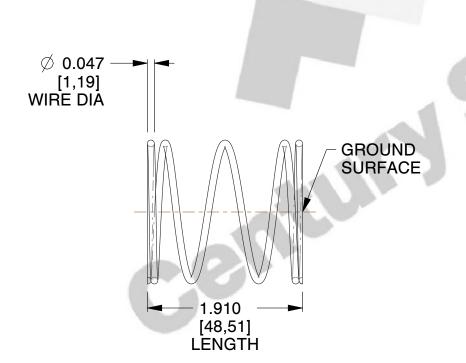

## **NOTES:**

1. Material : Spring Steel 2. Finish : Glod Irridite

3. Ends: Closed and Ground

4. Total Coils: 5.000

5. Sugg. Max. Deflection: 0.830 (in)6. Sugg. Max. Load: 2.400 (lbs)

7. All Drawing Dimensions are in Inches [mm]