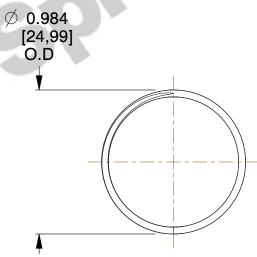

## **NOTES:**

1. Material : Spring Steel 2. Finish : Glod Irridite

3. Ends: Closed and Ground

4. Total Coils: 5.000

5. Sugg. Max. Deflection: 0.830 (in)6. Sugg. Max. Load: 2.400 (lbs)

7. All Drawing Dimensions are in Inches [mm]