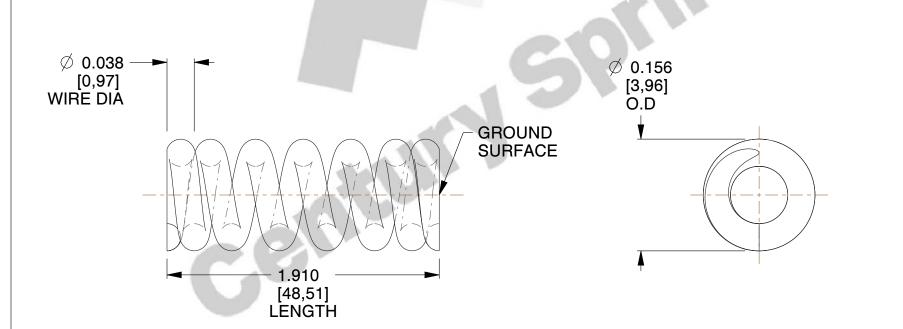

## **NOTES:**

1. Material : Spring Steel 2. Finish : Glod Irridite

3. Ends: Closed and Ground

4. Total Coils: 7.000

5. Sugg. Max. Deflection: 0.030 (in)6. Sugg. Max. Load: 12.000 (lbs)

7. All Drawing Dimensions are in Inches [mm]