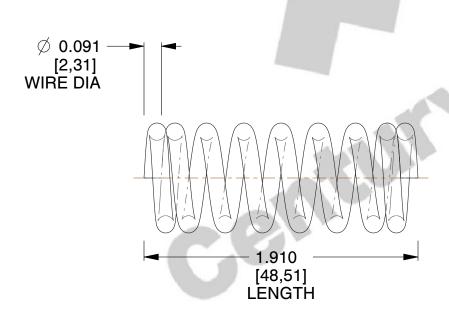

## **NOTES:**

1. Material : Spring Steel

Finish: Zinc - Z
 Ends: Closed
 Total Coils: 8.500

5. Sugg. Max. Deflection: 0.310 (in)6. Sugg. Max. Load: 41.000 (lbs)

7. All Drawing Dimensions are in Inches [mm]