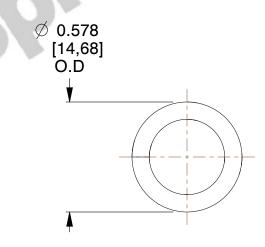

## **NOTES:**

1. Material : Spring Steel

Finish: Zinc - Z
 Ends: Closed
 Total Coils: 8.500

5. Sugg. Max. Deflection: 0.310 (in)6. Sugg. Max. Load: 41.000 (lbs)

7. All Drawing Dimensions are in Inches [mm]