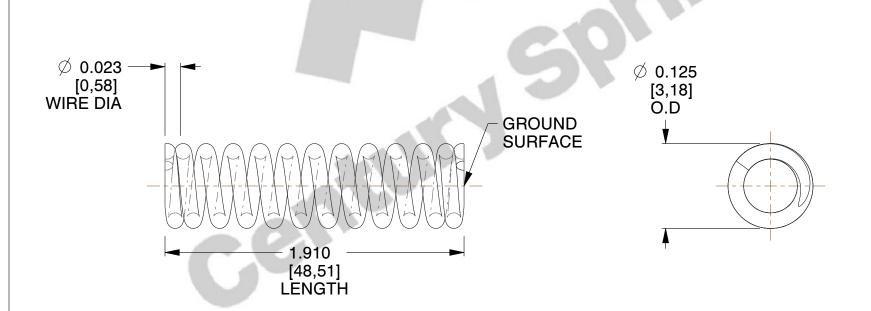

## **NOTES:**

1. Material: Music Wire

2. Finish: Black Oxide - BO

3. Ends: Closed and Ground

4. Total Coils: 12.300

5. Sugg. Max. Deflection: 0.150 (in)

6. Sugg. Max. Load: 5.500 (lbs)

7. All Drawing Dimensions are in Inches [mm]

SCALE

7.080

COMPONENT **SPRINGS** B12-9 **COMPRESSION SPRINGS** 1 of 1

UNIT INCH [mm] SHEET