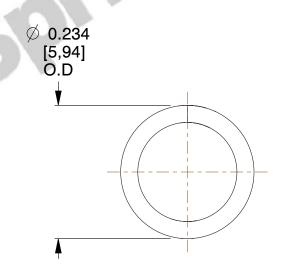

## **NOTES:**

1. Material : Music Wire 2. Finish : Glod Irridite

3. Ends : Closed 4. Total Coils : 8.000

5. Sugg. Max. Deflection: 0.170 (in) 6. Sugg. Max. Load: 3.800 (lbs)

7. All Drawing Dimensions are in Inches [mm]