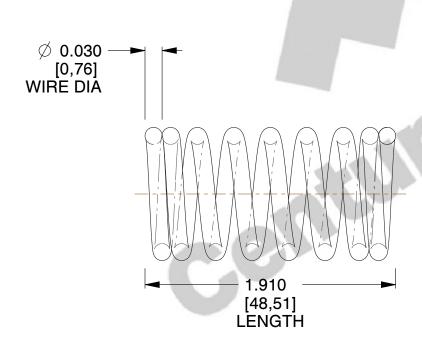

## **NOTES:**

1. Material : Music Wire 2. Finish : Glod Irridite

3. Ends : Closed 4. Total Coils : 8.000

5. Sugg. Max. Deflection: 0.170 (in) 6. Sugg. Max. Load: 3.800 (lbs)

7. All Drawing Dimensions are in Inches [mm]