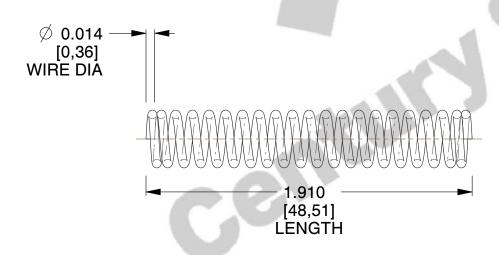

## **NOTES:**

1. Material: Music Wire 2. Finish: Glod Irridite

3. Ends: Closed

4. Total Coils: 20.500

5. Sugg. Max. Deflection: 0.230 (in)

6. Sugg. Max. Load : 1.300 (lbs)7. All Drawing Dimensions are in Inches [mm]

SCALE

6.410

COMPONENT

B15-14

**COMPRESSION SPRINGS** 

UNIT

**SPRINGS** 

INCH [mm] SHEET