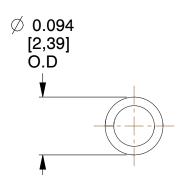

## **NOTES:**

1. Material: Music Wire 2. Finish: Glod Irridite

3. Ends: Closed

4. Total Coils: 20.500

5. Sugg. Max. Deflection: 0.230 (in)

6. Sugg. Max. Load : 1.300 (lbs)7. All Drawing Dimensions are in Inches [mm]

SCALE

6.410

COMPONENT

B15-14

**COMPRESSION SPRINGS** 

UNIT

**SPRINGS** 

INCH [mm] SHEET