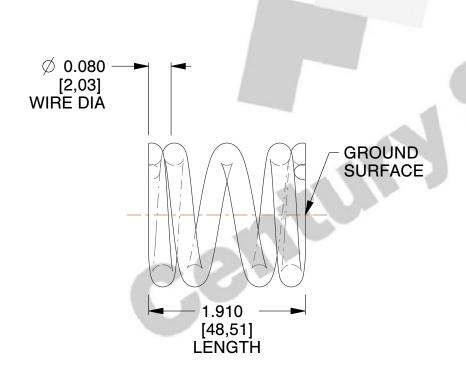

## **NOTES:**

1. Material : Spring Steel 2. Finish : Glod Irridite

3. Ends: Closed and Ground

4. Total Coils: 4.250

5. Sugg. Max. Deflection: 0.100 (in)6. Sugg. Max. Load: 33.000 (lbs)

7. All Drawing Dimensions are in Inches [mm]