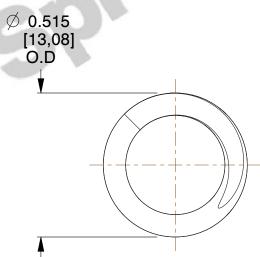

## **NOTES:**

1. Material : Spring Steel 2. Finish : Glod Irridite

3. Ends: Closed and Ground

4. Total Coils: 4.250

5. Sugg. Max. Deflection: 0.100 (in)6. Sugg. Max. Load: 33.000 (lbs)

7. All Drawing Dimensions are in Inches [mm]