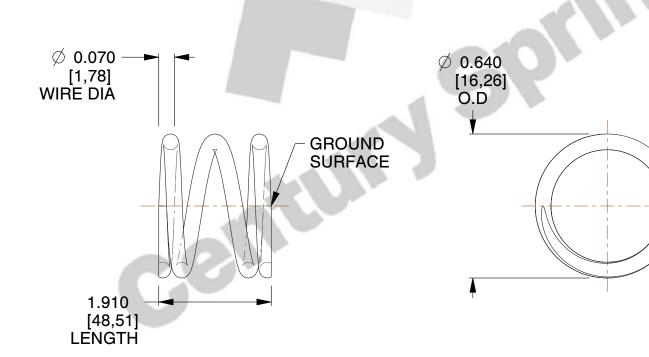

## **NOTES:**

1. Material: Stainless Steel

2. Finish: Glod Irridite

3. Ends: Closed and Ground

4. Total Coils: 3.500

5. Sugg. Max. Deflection: 0.150 (in) 6. Sugg. Max. Load: 17.000 (lbs)

7. All Drawing Dimensions are in Inches [mm]

SCALE

2.344

COMPONENT

**COMPRESSION SPRINGS** 

B15-27

UNIT INCH [mm] SHEET 1 of 1

**SPRINGS**