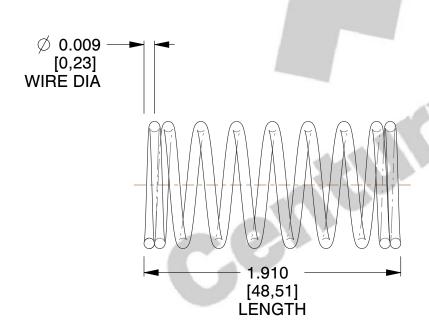

## **NOTES:**

1. Material: Music Wire

2. Finish : Zinc - Z3. Ends : Closed

4. Total Coils: 9.000

5. Sugg. Max. Deflection: 0.130 (in)6. Sugg. Max. Load: 0.170 (lbs)

7. All Drawing Dimensions are in Inches [mm]