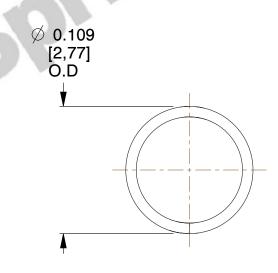

## **NOTES:**

1. Material: Music Wire

2. Finish : Zinc - Z3. Ends : Closed

4. Total Coils: 9.000

5. Sugg. Max. Deflection: 0.130 (in)6. Sugg. Max. Load: 0.170 (lbs)

7. All Drawing Dimensions are in Inches [mm]