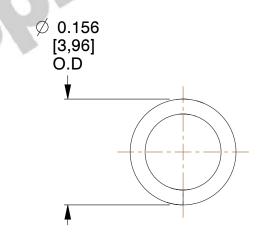

## **NOTES:**

Material : Music Wire
Finish : Glod Irridite

3. Ends : Closed 4. Total Coils : 7.000

5. Sugg. Max. Deflection: 0.140 (in)6. Sugg. Max. Load: 3.900 (lbs)

7. All Drawing Dimensions are in Inches [mm]