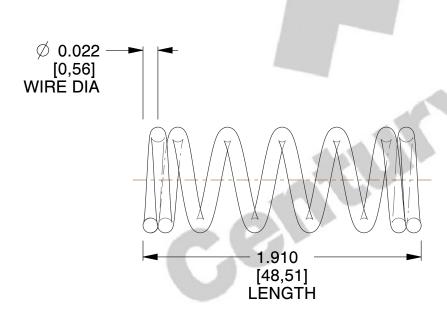

## **NOTES:**

Material : Music Wire
Finish : Glod Irridite

3. Ends : Closed 4. Total Coils : 7.000

5. Sugg. Max. Deflection: 0.140 (in)6. Sugg. Max. Load: 3.900 (lbs)

7. All Drawing Dimensions are in Inches [mm]