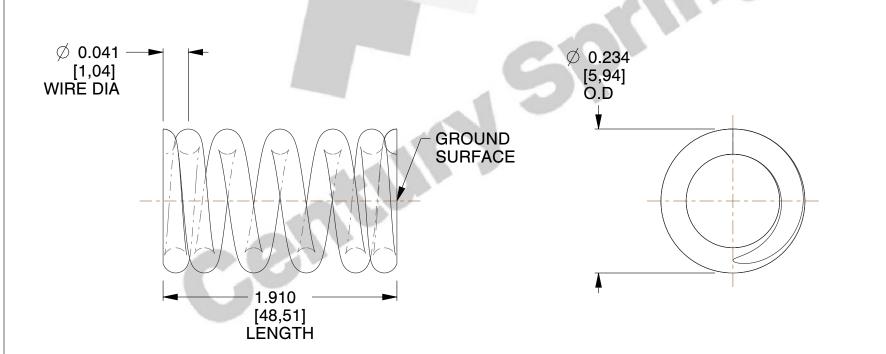

## **NOTES:**

1. Material : Spring Steel

2. Finish: Zinc - Z

3. Ends: Closed and Ground

4. Total Coils: 6.000

5. Sugg. Max. Deflection: 0.080 (in) 6. Sugg. Max. Load: 11.000 (lbs)

7. All Drawing Dimensions are in Inches [mm]

SCALE

6.410

COMPONENT **SPRINGS** B15-69 **COMPRESSION SPRINGS** 

UNIT INCH [mm] SHEET 1 of 1