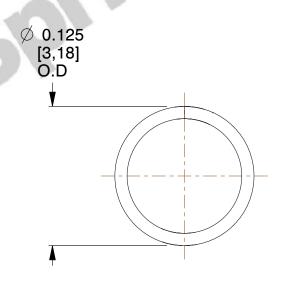

## **NOTES:**

1. Material : Music Wire 2. Finish : Glod Irridite

3. Ends : Closed 4. Total Coils : 8.000

5. Sugg. Max. Deflection: 0.120 (in)6. Sugg. Max. Load: 0.240 (lbs)

7. All Drawing Dimensions are in Inches [mm]