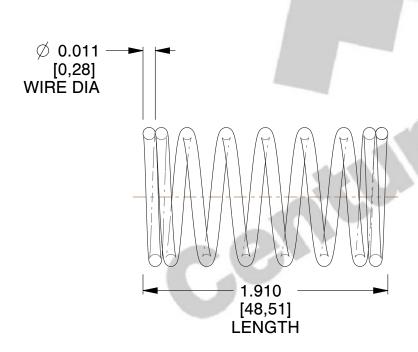

## **NOTES:**

1. Material : Music Wire 2. Finish : Glod Irridite

3. Ends : Closed 4. Total Coils : 8.000

5. Sugg. Max. Deflection: 0.120 (in)6. Sugg. Max. Load: 0.240 (lbs)

7. All Drawing Dimensions are in Inches [mm]