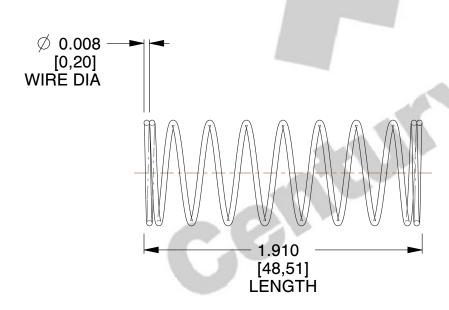

## **NOTES:**

Material : Music Wire
Finish : Glod Irridite

3. Ends: Closed

4. Total Coils: 10.000

5. Sugg. Max. Deflection : 0.320 (in)6. Sugg. Max. Load : 0.070 (lbs)

7. All Drawing Dimensions are in Inches [mm]