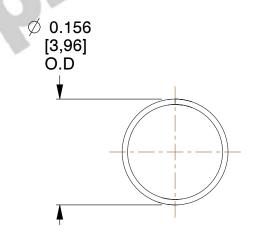

## **NOTES:**

Material : Music Wire
Finish : Glod Irridite

3. Ends: Closed

4. Total Coils: 10.000

5. Sugg. Max. Deflection : 0.320 (in)6. Sugg. Max. Load : 0.070 (lbs)

7. All Drawing Dimensions are in Inches [mm]