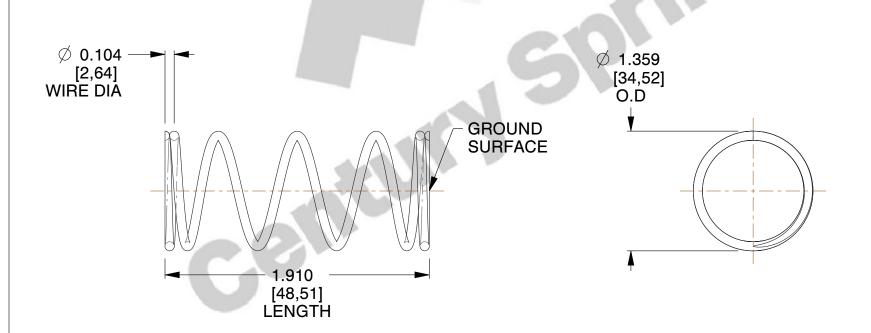

## **NOTES:**

1. Material : Stainless Steel

2. Finish: Glod Irridite

3. Ends: Closed and Ground

4. Total Coils: 6.000

5. Sugg. Max. Deflection: 1.300 (in)6. Sugg. Max. Load: 25.000 (lbs)

7. All Drawing Dimensions are in Inches [mm]

SCALE

0.918

COMPONENT

B17-171

COMPRESSION SPRINGS

UNIT

**SPRINGS** 

INCH [mm]