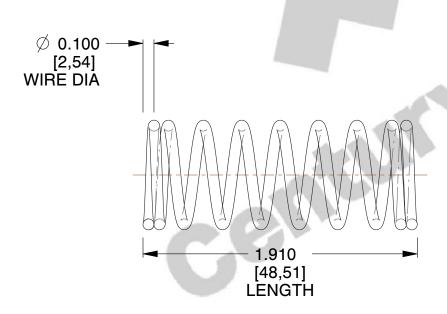

## **NOTES:**

Material : Music Wire
 Finish : Gold Irridite - GI

3. Ends : Closed 4. Total Coils : 9.000

5. Sugg. Max. Deflection : 1.600 (in)6. Sugg. Max. Load : 45.000 (lbs)

7. All Drawing Dimensions are in Inches [mm]

1.143

SCALE

СОМЫ

B17-184

COMPONENT

COMPRESSION SPRINGS

UNIT
INCH [mm]

**SPRINGS** 