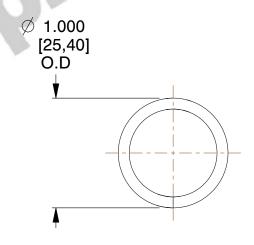

## **NOTES:**

Material : Music Wire
 Finish : Gold Irridite - GI

3. Ends : Closed 4. Total Coils : 9.000

5. Sugg. Max. Deflection : 1.600 (in)6. Sugg. Max. Load : 45.000 (lbs)

7. All Drawing Dimensions are in Inches [mm]

1.143

SCALE

СОМЫ

B17-184

COMPONENT

COMPRESSION SPRINGS

UNIT
INCH [mm]

**SPRINGS** 