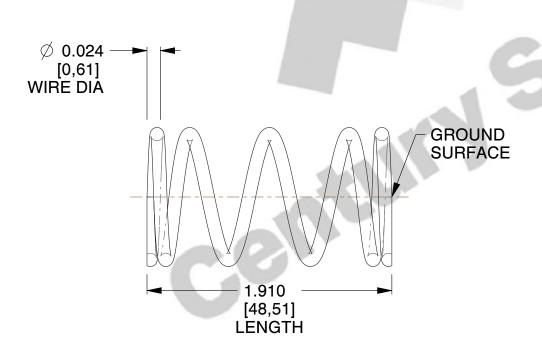

## **NOTES:**

1. Material : Music Wire 2. Finish : Glod Irridite

3. Ends: Closed and Ground

4. Total Coils: 5.500

5. Sugg. Max. Deflection : 0.280 (in)6. Sugg. Max. Load : 3.300 (lbs)

7. All Drawing Dimensions are in Inches [mm]