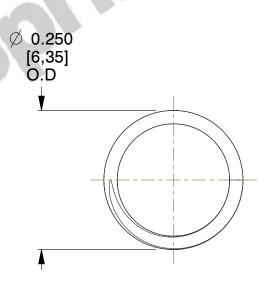

## **NOTES:**

1. Material : Music Wire 2. Finish : Glod Irridite

3. Ends: Closed and Ground

4. Total Coils: 5.500

5. Sugg. Max. Deflection : 0.280 (in)6. Sugg. Max. Load : 3.300 (lbs)

7. All Drawing Dimensions are in Inches [mm]