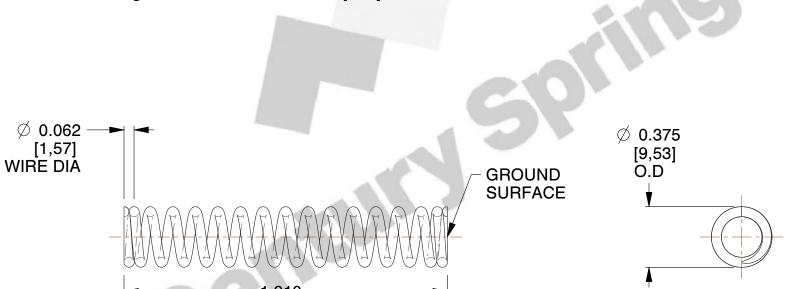

## **NOTES:**

Material : Stainless Steel
Finish : Glod Irridite

3. Ends: Closed and Ground

4. Total Coils: 16.000

5. Sugg. Max. Deflection : 0.470 (in)6. Sugg. Max. Load : 21.000 (lbs)

7. All Drawing Dimensions are in Inches [mm]

[48,51] LENGTH

This drawing is the property of MW Industries. It contains confidential, proprietary information that is MW Industries property. Do not disclose to or duplicate for others except as authorized by MW Industries.

SCALE

1.684

COMPONENT

SPRINGS

B18-172

INCH [mm]

UNIT

COMPRESSION SPRINGS