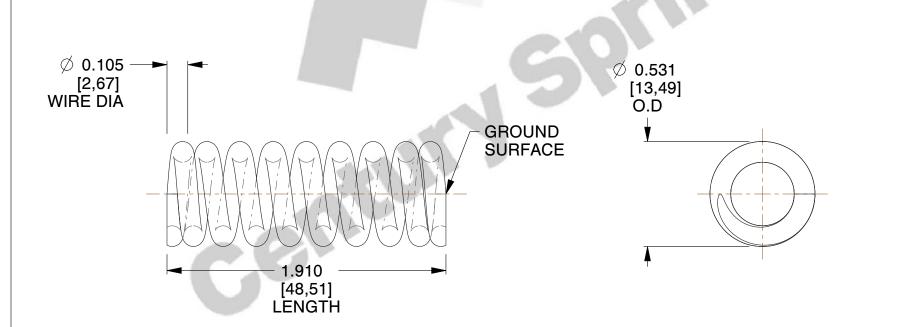

## **NOTES:**

1. Material : Spring Steel

2. Finish: Zinc - Z

3. Ends: Closed and Ground

4. Total Coils: 9.500

Sugg. Max. Deflection: 0.220 (in)
 Sugg. Max. Load: 67.000 (lbs)

7. All Drawing Dimensions are in Inches [mm]