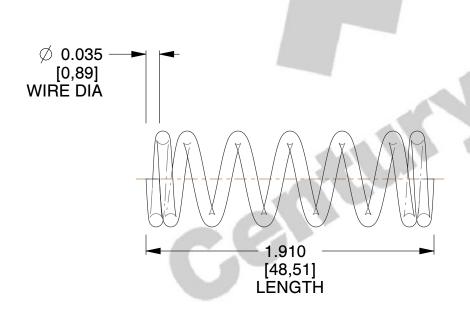

## **NOTES:**

Material : Music Wire
 Finish : Glod Irridite

3. Ends : Closed 4. Total Coils : 7.500

5. Sugg. Max. Deflection: 0.230 (in) 6. Sugg. Max. Load: 8.900 (lbs)

7. All Drawing Dimensions are in Inches [mm]