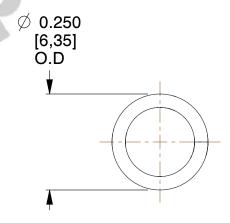

## **NOTES:**

Material : Music Wire
 Finish : Glod Irridite

3. Ends : Closed 4. Total Coils : 7.500

5. Sugg. Max. Deflection: 0.230 (in) 6. Sugg. Max. Load: 8.900 (lbs)

7. All Drawing Dimensions are in Inches [mm]