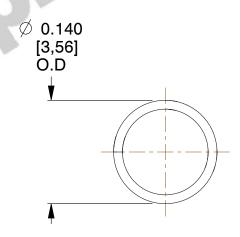

## **NOTES:**

1. Material: Music Wire

Finish : Zinc - Z
 Ends : Closed

4. Total Coils: 8.500

5. Sugg. Max. Deflection: 0.260 (in)6. Sugg. Max. Load: 0.570 (lbs)

7. All Drawing Dimensions are in Inches [mm]