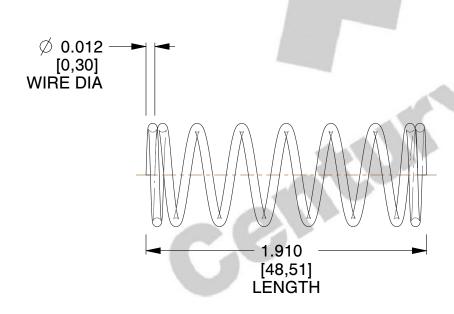

## **NOTES:**

1. Material: Music Wire

Finish : Zinc - Z
 Ends : Closed

4. Total Coils: 8.500

5. Sugg. Max. Deflection: 0.260 (in)6. Sugg. Max. Load: 0.570 (lbs)

7. All Drawing Dimensions are in Inches [mm]