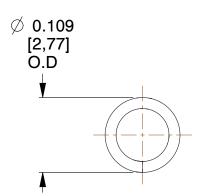

## **NOTES:**

1. Material: Music Wire

2. Finish: Zinc - Z 3. Ends: Closed

4. Total Coils: 15.000

5. Sugg. Max. Deflection: 0.200 (in)6. Sugg. Max. Load: 1.800 (lbs)

7. All Drawing Dimensions are in Inches [mm]

SCALE

7.156

| COMPONENT         | SPRINGS |           |
|-------------------|---------|-----------|
| B2-27             |         | UNIT      |
|                   |         | INCH [mm] |
| COMPRESSION SPRIN | PRINGS  | SHEET     |
|                   |         | 1 of 1    |