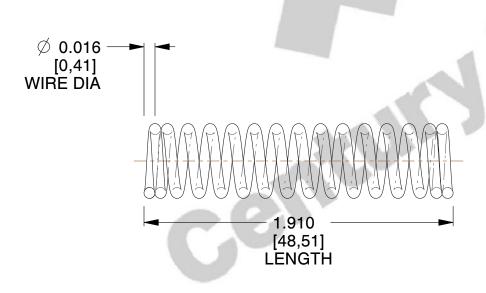

## **NOTES:**

1. Material: Music Wire

2. Finish: Zinc - Z 3. Ends: Closed

4. Total Coils: 15.000

5. Sugg. Max. Deflection: 0.200 (in)6. Sugg. Max. Load: 1.800 (lbs)

7. All Drawing Dimensions are in Inches [mm]

SCALE

7.156

| COMPONENT         | SPRINGS |           |
|-------------------|---------|-----------|
| B2-27             |         | UNIT      |
|                   |         | INCH [mm] |
| COMPRESSION SPRIN | PRINGS  | SHEET     |
|                   |         | 1 of 1    |