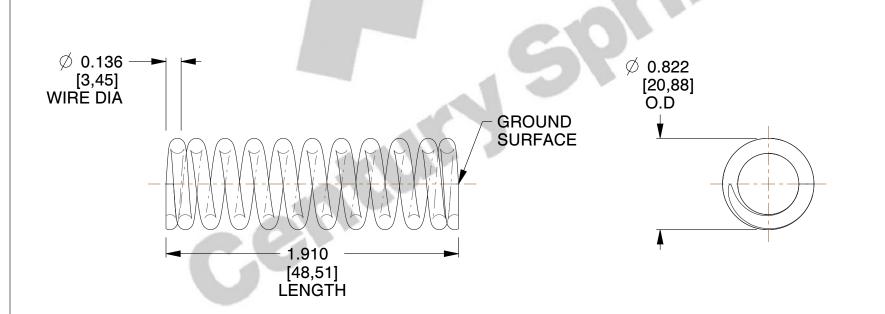

## **NOTES:**

1. Material : Oil Tempered

2. Finish: None - N

3. Ends: Closed and Ground

4. Total Coils: 11.500

Sugg. Max. Deflection: 0.650 (in)
 Sugg. Max. Load: 105.000 (lbs)

7. All Drawing Dimensions are in Inches [mm]

SCALE

1.159

COMPONENT SPRINGS

B2-66

COMPRESSION SPRINGS

UNIT
INCH [mm]
SHEET

1 of 1