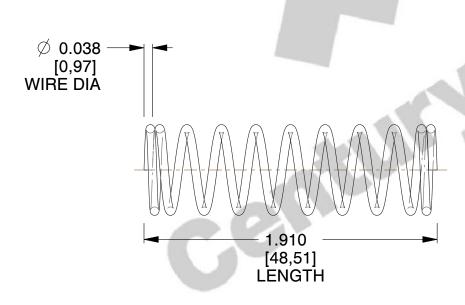

## **NOTES:**

1. Material: Music Wire 2. Finish: Glod Irridite

3. Ends: Closed

4. Total Coils: 10.500

5. Sugg. Max. Deflection: 0.880 (in) 6. Sugg. Max. Load: 6.200 (lbs)

7. All Drawing Dimensions are in Inches [mm]