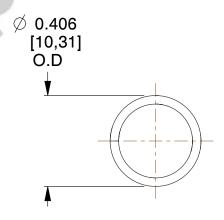

## **NOTES:**

1. Material: Music Wire 2. Finish: Glod Irridite

3. Ends: Closed

4. Total Coils: 10.500

5. Sugg. Max. Deflection: 0.880 (in) 6. Sugg. Max. Load: 6.200 (lbs)

7. All Drawing Dimensions are in Inches [mm]