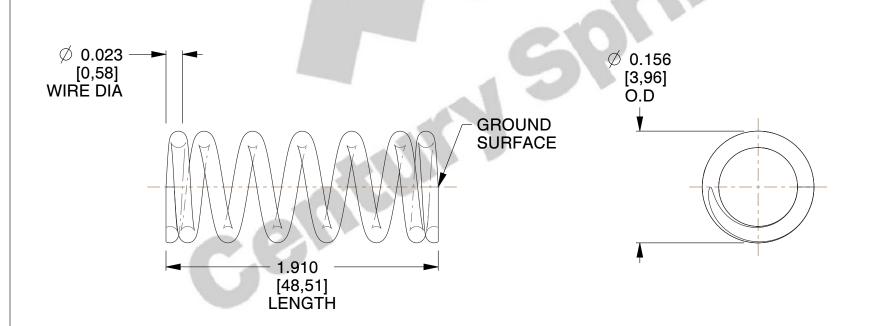

## **NOTES:**

1. Material : Music Wire 2. Finish : Glod Irridite

3. Ends: Closed and Ground

4. Total Coils: 7.500

5. Sugg. Max. Deflection: 0.140 (in)6. Sugg. Max. Load: 4.500 (lbs)

7. All Drawing Dimensions are in Inches [mm]