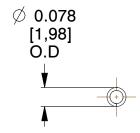

## **NOTES:**

1. Material : Stainless Steel

Finish : Glod Irridite
 Ends : Closed

4. Total Coils: 33.000

5. Sugg. Max. Deflection: 0.310 (in)6. Sugg. Max. Load: 0.890 (lbs)

7. All Drawing Dimensions are in Inches [mm]