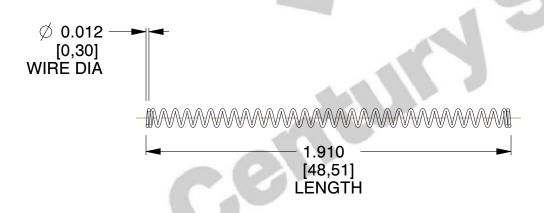

## **NOTES:**

1. Material : Stainless Steel

Finish : Glod Irridite
 Ends : Closed

4. Total Coils: 33.000

5. Sugg. Max. Deflection: 0.310 (in)6. Sugg. Max. Load: 0.890 (lbs)

7. All Drawing Dimensions are in Inches [mm]