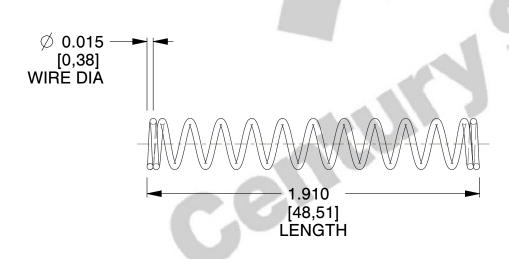

## **NOTES:**

1. Material : Music Wire 2. Finish : Glod Irridite

3. Ends: Closed

4. Total Coils: 13.000

5. Sugg. Max. Deflection: 0.320 (in)6. Sugg. Max. Load: 1.600 (lbs)

7. All Drawing Dimensions are in Inches [mm]