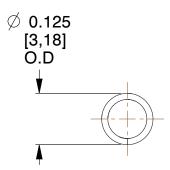

## **NOTES:**

1. Material : Music Wire 2. Finish : Glod Irridite

3. Ends: Closed

4. Total Coils: 13.000

5. Sugg. Max. Deflection: 0.320 (in)6. Sugg. Max. Load: 1.600 (lbs)

7. All Drawing Dimensions are in Inches [mm]