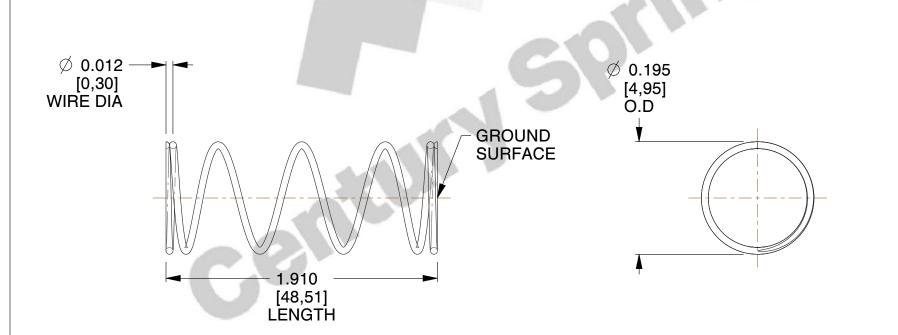

## **NOTES:**

1. Material : Stainless Steel

2. Finish: Glod Irridite

3. Ends: Closed and Ground

4. Total Coils: 6.000

5. Sugg. Max. Deflection: 0.360 (in)

6. Sugg. Max. Load: 0.380 (lbs)

7. All Drawing Dimensions are in Inches [mm]

SCALE

6.015

COMPONENT SPRINGS

B4-62

COMPRESSION SPRINGS

UNIT
INCH [mm]
SHEET
1 of 1