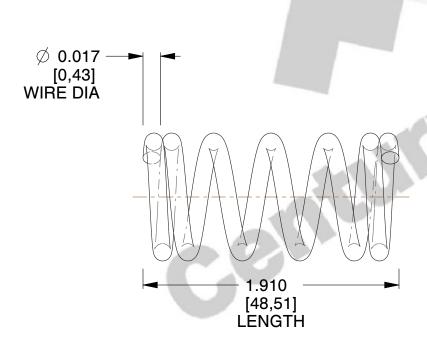

## **NOTES:**

Material : Music Wire
 Finish : Glod Irridite

3. Ends : Closed 4. Total Coils : 6.250

5. Sugg. Max. Deflection: 0.100 (in) 6. Sugg. Max. Load: 2.300 (lbs)

7. All Drawing Dimensions are in Inches [mm]