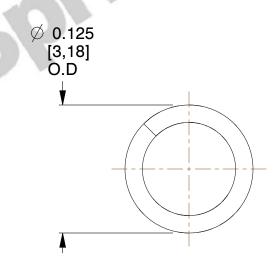

## **NOTES:**

Material : Music Wire
 Finish : Glod Irridite

3. Ends : Closed 4. Total Coils : 6.250

5. Sugg. Max. Deflection: 0.100 (in) 6. Sugg. Max. Load: 2.300 (lbs)

7. All Drawing Dimensions are in Inches [mm]