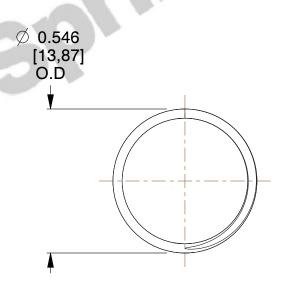

## **NOTES:**

1. Material : Spring Steel 2. Finish : Glod Irridite

3. Ends: Closed and Ground

4. Total Coils: 4.000

5. Sugg. Max. Deflection: 0.380 (in)6. Sugg. Max. Load: 3.100 (lbs)

7. All Drawing Dimensions are in Inches [mm]

2.747

SCALE

B6-68

COMPRESSION SPRINGS

COMPONENT

SPRINGS

UNIT

INCH [mm]