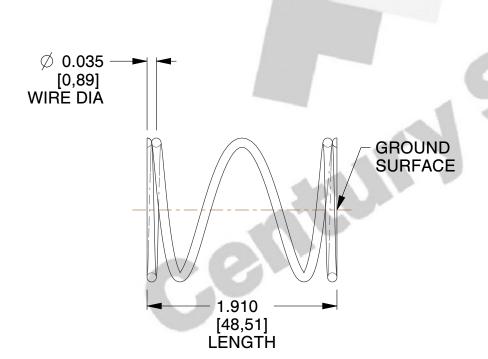

## **NOTES:**

1. Material : Spring Steel 2. Finish : Glod Irridite

3. Ends: Closed and Ground

4. Total Coils: 4.000

5. Sugg. Max. Deflection: 0.380 (in)6. Sugg. Max. Load: 3.100 (lbs)

7. All Drawing Dimensions are in Inches [mm]

2.747

SCALE

B6-68

COMPRESSION SPRINGS

COMPONENT

SPRINGS

UNIT

INCH [mm]