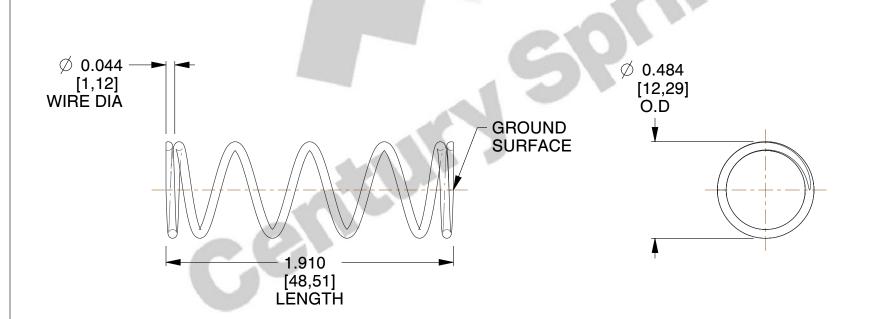

## **NOTES:**

1. Material : Spring Steel

2. Finish: Zinc - Z

3. Ends: Closed and Ground

4. Total Coils: 6.500

5. Sugg. Max. Deflection: 0.480 (in)6. Sugg. Max. Load: 6.800 (lbs)

7. All Drawing Dimensions are in Inches [mm]